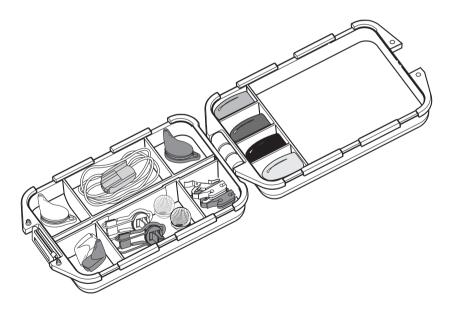

#### **Delivery includes**

| Designation              | Qty | Color       | Order no. |
|--------------------------|-----|-------------|-----------|
| MZK 1 accessory box      | 1   | transparent | 533667    |
| MZQ 1 mini clip          | 2   | black       | 533625    |
|                          |     | white       | 533627    |
| MZQ 10 mini clamp        | 2   | black       | 512220    |
|                          |     | white       | 533624    |
| MZM 1 magnetic mount     | 2   | black       | 533640    |
|                          |     | white       | 533641    |
| Band for magnetic mount  | 2   | white       | 014744    |
| MZV 1 cover-up           | 1   | transparent | 533631    |
| MZW 01 windshield basket | 2   | black       | 521724    |
|                          |     | beige       | 521726    |
| MZW 02                   | 4   | black       | 536809    |
| foam windschield         |     | beige       | 514524    |
|                          |     | brown       | 524889    |
|                          |     | white       | 524890    |
| ZH 1 pin mount           | 2   | black       | 533629    |
|                          |     | white       | 533630    |