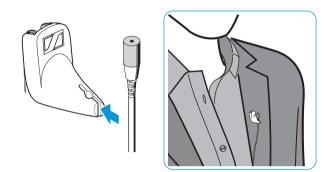

#### MZM 1 Magnetic Mount

DANGER! The magnetic mount generates magnetic fields that could interfere with cardiac pacemakers and implanted defibrillators.

- Keep the magnetic mount at least 1.2" (3 cm) from cardiac pacemakers and implanted defibrillators.
- Use the band provided to increase the magnetic mount's holding power, for example, if used with smooth fabrics.