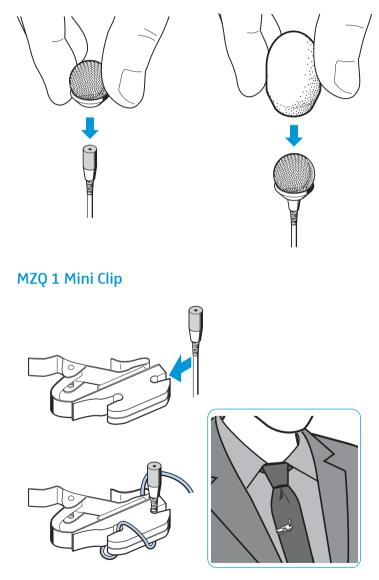

| white       | 533641    |
| Band for magnetic mount  | 2   | white       | 014744    |
| MZV 1 cover-up           | 1   | transparent | 533631    |
| MZW 01 windshield basket | 2   | black       | 521724    |
|                          |     | beige       | 521726    |
| MZW 02                   | 4   | black       | 536809    |
| foam windschield         |     | beige       | 514524    |
|                          |     | brown       | 524889    |
|                          |     | white       | 524890    |
| ZH 1 pin mount           | 2   | black       | 533629    |
|                          |     | white       | 533630    |

## MZW 01 / MZW 02 Windshield

The MZW 01 windshield basket reduces wind noise by 22 dB. The MZW 02 foam windshield reduces wind noise by an additional 10 dB.



#### MZM 1 Magnetic Mount

DANGER! The magnetic mount generates magnetic fields that could interfere with cardiac pacemakers and implanted defibrillators.

- Keep the magnetic mount at least 1.2" (3 cm) from cardiac pacemakers and implanted defibrillators.
- Use the band provided to increase the magnetic mount's holding power, for example, if used with smooth fabrics.



## **ZH 1 Pin Mount**







### MZV 1 Cover-Up

 Attach the MZV 1 cover-up holder using moistureresistant tape.



## MZQ 10 Mini Clamp