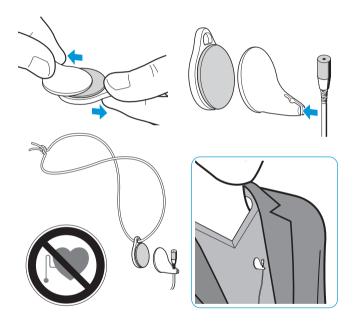

#### MZM 1 Magnetic Mount

DANGER! The magnetic mount generates magnetic fields that could interfere with cardiac pacemakers and implanted defibrillators.

- Keep the magnetic mount at least 1.2" (3 cm) from cardiac pacemakers and implanted defibrillators.
- Use the band provided to increase the magnetic mount's holding power, for example, if used with smooth fabrics.