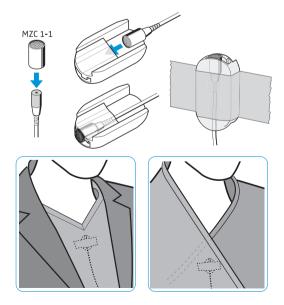

### MZV 1 Cover-Up

 Attach the MZV 1 cover-up holder using moistureresistant tape.