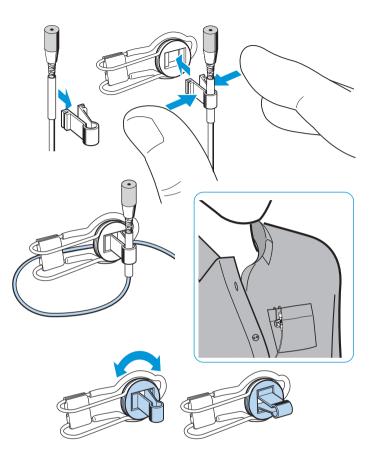

|
| ZH 1 pin mount           | 2   | black       | 533629    |
|                          |     | white       | 533630    |

## MZW 01 / MZW 02 Windshield

The MZW 01 windshield basket reduces wind noise by 22 dB. The MZW 02 foam windshield reduces wind noise by an additional 10 dB.



#### MZM 1 Magnetic Mount

DANGER! The magnetic mount generates magnetic fields that could interfere with cardiac pacemakers and implanted defibrillators.

- Keep the magnetic mount at least 1.2" (3 cm) from cardiac pacemakers and implanted defibrillators.
- Use the band provided to increase the magnetic mount's holding power, for example, if used with smooth fabrics.



## **ZH 1 Pin Mount**







### MZV 1 Cover-Up

 Attach the MZV 1 cover-up holder using moistureresistant tape.



## MZQ 10 Mini Clamp